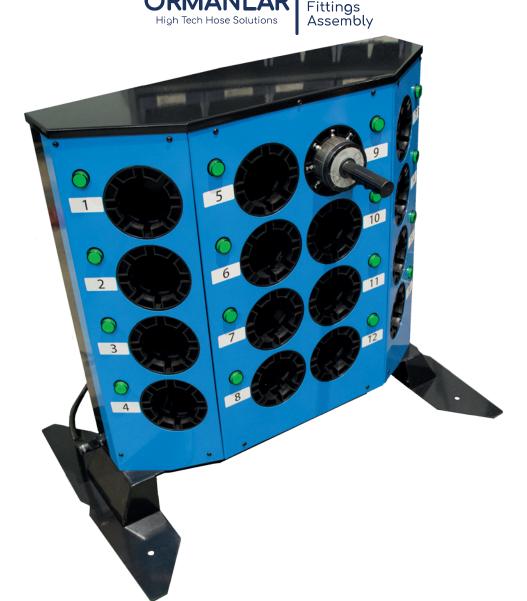

## **SMART DIE RACK**

Smart Die Rack is designed to remove human errors in die set change process.

Smart Die Rack locks all the die sets and allows user to pick up only the correct die set required by ICC control.

Correct die set and empty die set holder are indicated with light to ease up the process.

Combine Smart Die Rack with other advanced ICC quality options and your production is one step closer to become bullet proof.

Smart Die Rack is design for 32-series die sets only and it requires ICC control.

Factory installation only.