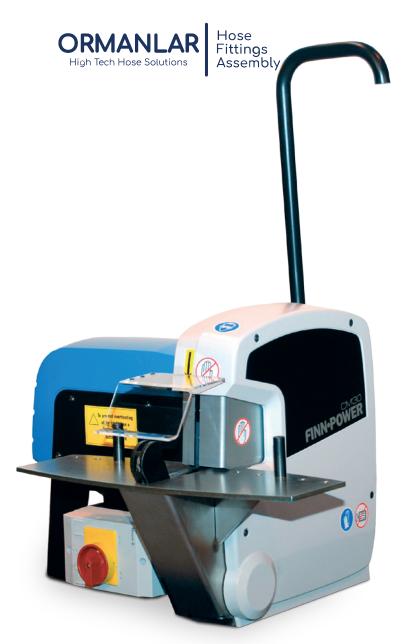

## **CM30**

CM30 is designed for workshop use. CM30 is manually operated and easy to use and it comes with a fume exhaust connection.

3-phase and 1-phase electric configurations available. Please also see product cards for other CM30/35 configurations.

| TECHNICAL DATA            |                |
|---------------------------|----------------|
| Max. hose size (inch) 1)  | 2 / 1 1/4      |
| Diameter (blade) external | 300x3          |
| Diameter (blade) internal | 30             |
| Max. hose OD              | 70             |
| Exhaust outlet OD (mm)    | 60             |
| Motor Power (kW) 2)       | 3.0/2.2        |
| Motor Power (HP) 2)       | 4.0/2.9        |
| Velocity, 50Hz            | 2750           |
| Velocity, 60Hz            | 3370           |
| DIMENSIONS (LxWxH)        |                |
| mm                        | 600x503x739    |
| inch                      | 23.6x19.8x29.1 |
| WEIGHT                    |                |
| kg/lbs                    | 42/92.4        |