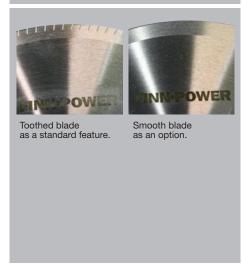

1) Hydraulic hose, 1-2 wire / 4 wire 2) 3-phase / 1-phase

| STANDARD FEATURE         | S |
|--------------------------|---|
| Toothed blade            |   |
| OPTIONS                  |   |
| Smooth blade             |   |
| Motor brake (CM30B)      |   |
| Pneumatic pusher (CM30P) |   |