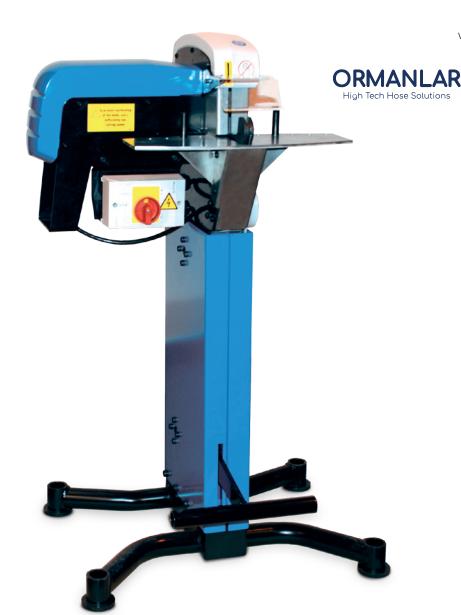

## **CM35**

CM35 is designed for workshop use. CM35 capacity is same as in CM30 but it comes with manual foot pedal. CM35 is easy to use and it comes with a fume exhaust connection.

3-phase and 1-phase electric configurations available. Please also see product cards for other CM30/35 configurations.

| TECHNICAL DATA            |                |
|---------------------------|----------------|
| Max. hose size (inch) 1)  | 2 / 1 1/4      |
| Diameter (blade) external | 300x3          |
| Diameter (blade) internal | 30             |
| Max. hose OD              | 70             |
| Exhaust outlet OD (mm)    | 60             |
| Motor Power (kW) 2)       | 3.0/2.2        |
| Motor Power (HP) 2)       | 4.0/2.9        |
| Velocity, 50Hz            | 2750           |
| Velocity, 60Hz            | 3370           |
| DIMENSIONS (LxWxH)        |                |
| mm                        | 712x562x1127   |
| inch                      | 28.0x22.1x44.4 |
| WEIGHT                    |                |
| kg/lbs                    | 74/162.8       |