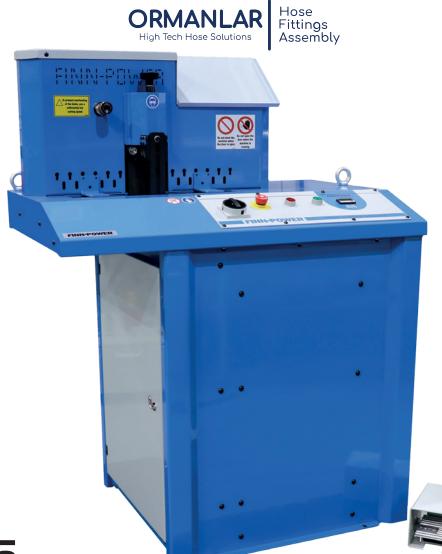

## **CM75**

Finn-Power CM75 hose-cutting machine has been designed to cut up to 2" diameter 6-spiral hoses. The hose is pushed against the blade by a pneumatic pusher.

Pusher movement speed can be quickly and easily adjusted to choose optimal cutting speed for every hose. The blade can be sharpened when necessary. The cutter has a built-in bin for collecting cutting waste.

## **STANDARD FEATURES**

Toothed blade Adjustable pneumatic pusher speed Adjustable hose support

## **OPTIONS** Measuring table (2 m segments)

Fume extractor Smooth blade **TECHNICAL DATA** 2 Max. hose size (inch) Diameter (blade) external 520x4 Diameter (blade) internal 38 Max. hose OD 71 Motor Power (kW/HP) 7.5 / 10.0 Velocity, 50Hz 2840 Velocity, 60Hz 2840 **DIMENSIONS (LxWxH)** 990x714x1318 mm 39.0x28.2x51.9 inch Measuring table (left/right handed) as an option. WEIGHT 300/485 kg/lbs