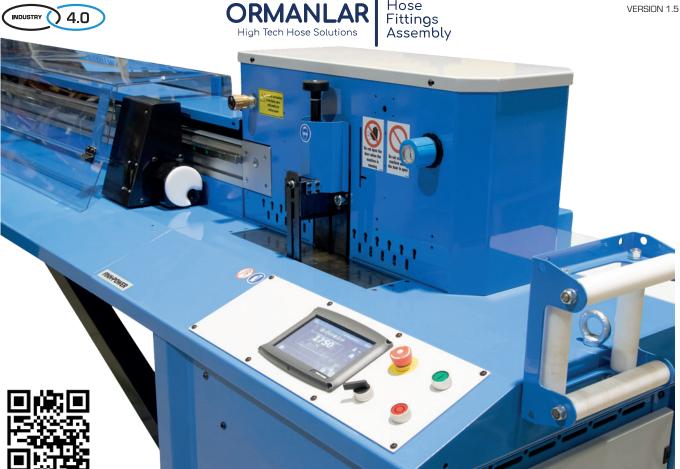

## CM75QT

The most common problem in hose production is incorrect cutting length. Finn-Power CM75QT has been designed to solve that problem. CM75QT eliminates human mistakes.

CM75QT quality table has been equipped with automatic servo motor based measuring device with extreme accuracy.

Fast measuring reduces the cutting cycle time dramatically and enables fast return on investment.

CM75QT is equipped with ICC-control which enables connectivity and job queues.

CM75QT also available as SAFE-model.