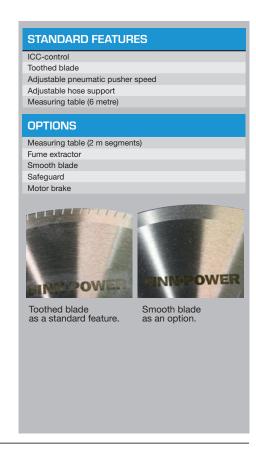

## CM75QT

The most common problem in hose production is incorrect cutting length. Finn-Power CM75QT has been designed to solve that problem. CM75QT eliminates human mistakes.

CM75QT quality table has been equipped with automatic servo motor based measuring device with extreme accuracy.

Fast measuring reduces the cutting cycle time dramatically and enables fast return on investment.

CM75QT is equipped with ICC-control which enables connectivity and job queues.

CM75QT also available as SAFE-model.