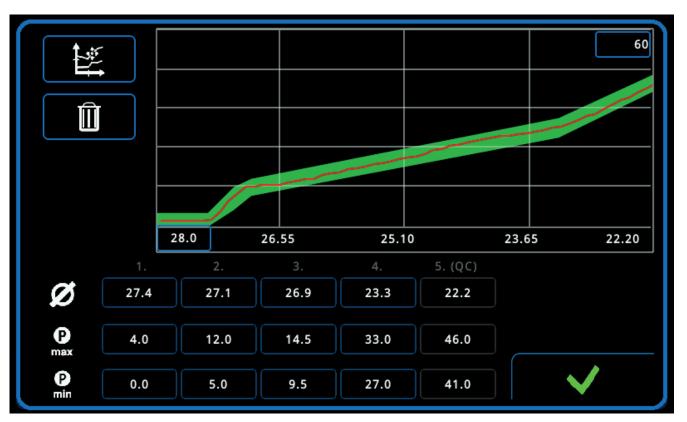

## **GRAPHICAL QUALITY CONTROL**

ICC4 is patented integrated online graphical quality control. ICC4 measures crimping from start to end and can detect problems during the whole crimping process. ICC4 stops the process at any point when problem occures. ICC4 saves automatic quality reports with crimping parameters and crimping data.

ICC4 increases the production efficiency and prevents faulty parts ending up to final customers. ICC4 also reduces the need for additional testing.