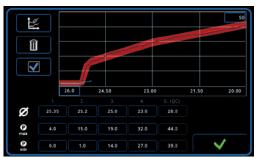

## **GRAPHICAL QUALITY CONTROL**

ICC4 is patented integrated online graphical quality control. ICC4 measures crimping from start to end and can detect problems during the whole crimping process. ICC4 stops the process at any point when problem occures. ICC4 saves automatic quality reports with crimping parameters and crimping data.

ICC4 increases the production efficiency and prevents faulty parts ending up to final customers. ICC4 also reduces the need for additional testing.