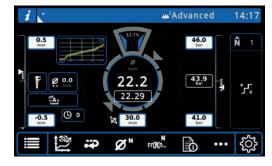

## **GRAPHICAL QUALITY CONTROL**

ICC4 is patented integrated online graphical quality control. ICC4 measures crimping from start to end and can detect problems during the whole crimping process. ICC4 stops the process at any point when problem occures. ICC4 saves automatic quality reports with crimping parameters and crimping data.

ICC4 increases the production efficiency and prevents faulty parts ending up to final customers. ICC4 also reduces the need for additional testing.