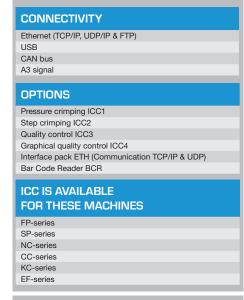

ICC comes with more advanced Recipe and Job Queue management. Favourites and color coded recipes make usage easy.

ICC enables individual user management with different level user rights.

ICC control is Industry 4.0 compatible.