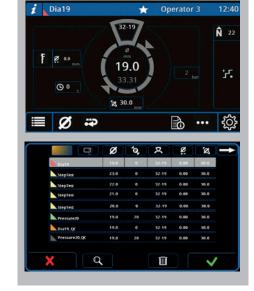

ICC comes with more advanced Recipe and Job Queue management. Favourites and color coded recipes make usage easy.

ICC enables individual user management with different level user rights.

ICC control is Industry 4.0 compatible.