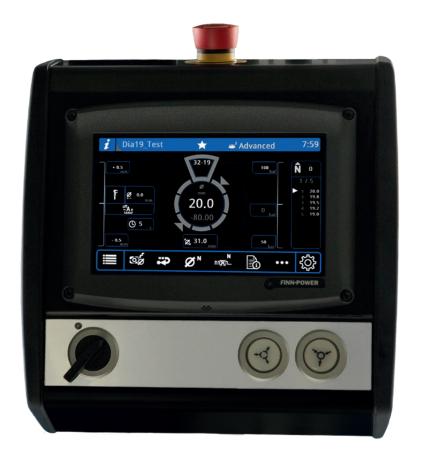

## ICC INTELLIGENT CRIMPING CONTROL

The only control in the world specifically designed for crimping machines. This ensures the best accuracy and repeatability in the market. New innovative automatic correction function removes the need for machine calibration.

ICC is very robust and high resistant for physical impact and vibration. IP66 compatibility guarantees operations in high humidity and extreme temperatures.

7" resistant touch screen and icon based graphical user interface enables fast and easy usage.

ICC comes with more advanced Recipe and Job Queue management. Favourites and color coded recipes make usage easy.

ICC enables individual user management with different level user rights.

ICC control is Industry 4.0 compatible.