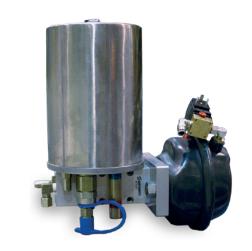

## Requirements:

· Air pressure

- Always use genuine Finn-Power grease
- Grease for food related industries also available

| AVAILABILITY |                                                   |
|--------------|---------------------------------------------------|
| SERIAL       | FP20, FP120, FP140, FP145                         |
| HEAVY DUTY   | FP160, FP165, FP170, FP175, KC800, KC1200, KC2000 |
| SIDE FEED    | SP100, SP350, SP1200                              |
| NUT & CABLE  | NC20, NC30, NC40, NC60, CC22, CC24, CC26          |