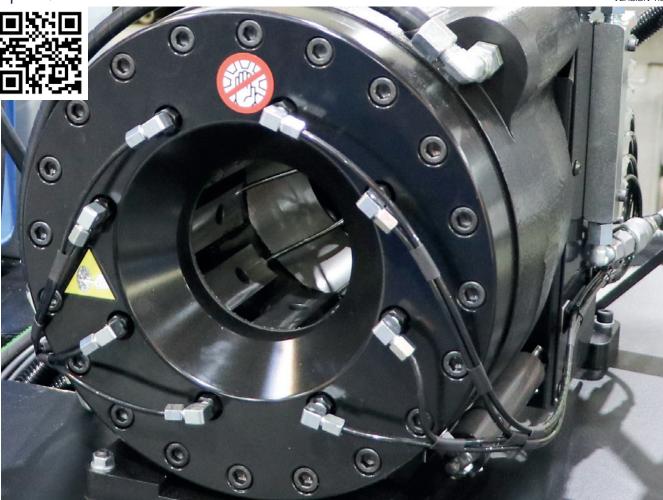

## **AUTO GREASING**

Greasing is a fundamental function for any mechanical structure with high forces, stress or load.

Because of greasing Finn-Power machines have the best accuracy, repeatability and lifetime in the world.

Automatic greasing saves time and ensures constant work flow without interruptions. Automatic greasing extends the service interval. For automated lines auto greasing is a must.

Greasing reduces friction and ensures that maximum capacity is always in use. Greasing interval is adjustable.