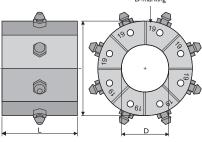

| DIE SET 16-SERIES |        |        |                   |
|-------------------|--------|--------|-------------------|
| DieSetNo          | D (mm) | L (mm) | Crimp. range (mm) |
| 18212/10          | 10     | 55     | 10.0-12.0         |
| 18212/12          | 12     | 55     | 12.0-14.0         |
| 18212/14          | 14     | 55     | 14.0-16.0         |
| 18212/16          | 16     | 55     | 16.0-19.0         |
| 18212/19          | 19     | 55     | 19.0-23.0         |
| 18212/23          | 23     | 55     | 23.0-27.0         |
| 18212/27          | 27     | 65     | 27.0-31.0         |
| 18212/31          | 31     | 65     | 31.0-38.0         |
|                   |        |        |                   |

In addition to the standard die sets, a wide range of special die sets is available on request.