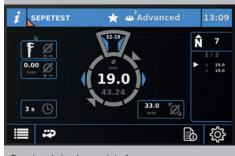

## STANDARD FEATURES

SCC step crimping SCC data recording

Hose Fittings

🛨 📲 Advanced

33.0

ł

503

Assembly

13:09

19.0 19.0

ORMANL

SEPETEST