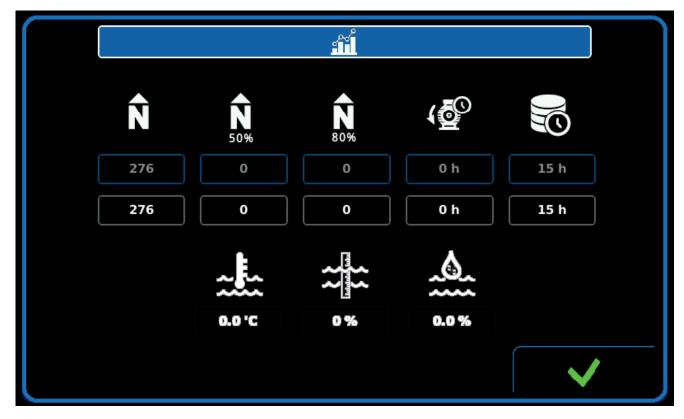

## **OIL CONDITION MONITOR**

Finn-Power Oil Condition Monitor (OCM) is developed for monitoring oil condition.

OCM measures oil temperature, level and water %. It also measures the cleanlines of the oil and detecs possible filter blocking.

Available for all machines with ICC-control.

Note: OCM is typical requirement for Industry 4.0.