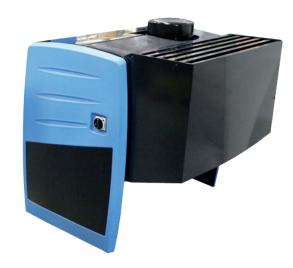

## OIL COOLER

Finn-Power oil cooler has been designed for high temperature working environments and for high volume non-stop production.

Oil cooler keeps the oil temperature optimal even in harsh conditions.

Available for all FP-, SP-, NC- and CC-series machines.

Note: Oli cooler has impact on hydraulic unit size.